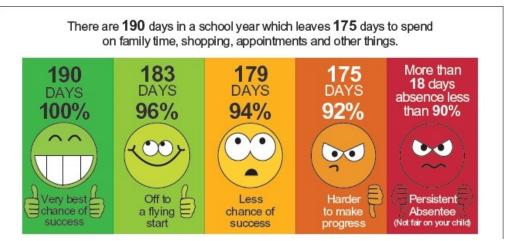

## Attendance

From 3rd September 2018- 21st December 2018

Reception - 95.45% Y1 - 96.35% Y2 - 95.14% Y3 - 96.40% Y4 - 96.26% Y5 - 96.74% Y6 - 96.16%

Whole School - 96.13%

51 children in Reception to Y6 achieved 100% attendance, along with 3 children in Nursery - Well done!

96 children in Reception to Y6 had at least 95% attendance and 10 children in Nursery.